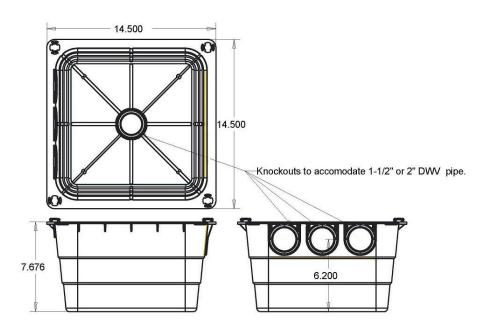

## **FEATURES**

- Creates access for tub trap and drain in slab foundation
- No concrete to cut or chisel
- Injection molded, high impact plastic
- Two piece design houses tub trap and drain assembly
- Pipe knockouts compatible with 1-1/2" to 2" pipe
- For use in concrete slab, wood floors or multi-story construction
- · Bottom panel scored for easy breakout

| ✓ To<br>Submit | Part #  | Description                            |
|----------------|---------|----------------------------------------|
|                | ML83302 | Plastic Heavy Duty Tub Box 7-3/4" Deep |