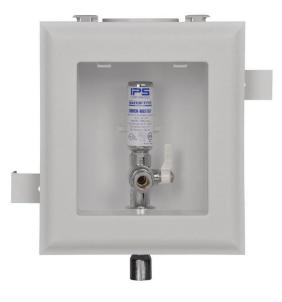

## MultiBox<sup>™</sup>, Dishwasher/Commercial Ice Maker Box System with Quarter Turn Arrester Valve

### **Box/Frame Material:**

• PVC

#### Valve:

- Lead free Qtr. Turn Arrester Valve with 3/8" Compression Outlet available for Sweat, CPVC, PEX or Wirsbo connection as checked below
- Valve complies with ASME A112.18.1/CSA B125.1-05, NSF61-NSF/ANSI 372, and meets California No Lead Plumbing Law
- Arrester complies with ASSE 1010.

#### Available Accessories:

• 3 Universal Faceplates: Open, Solid and Louvered Stabilizer Bar