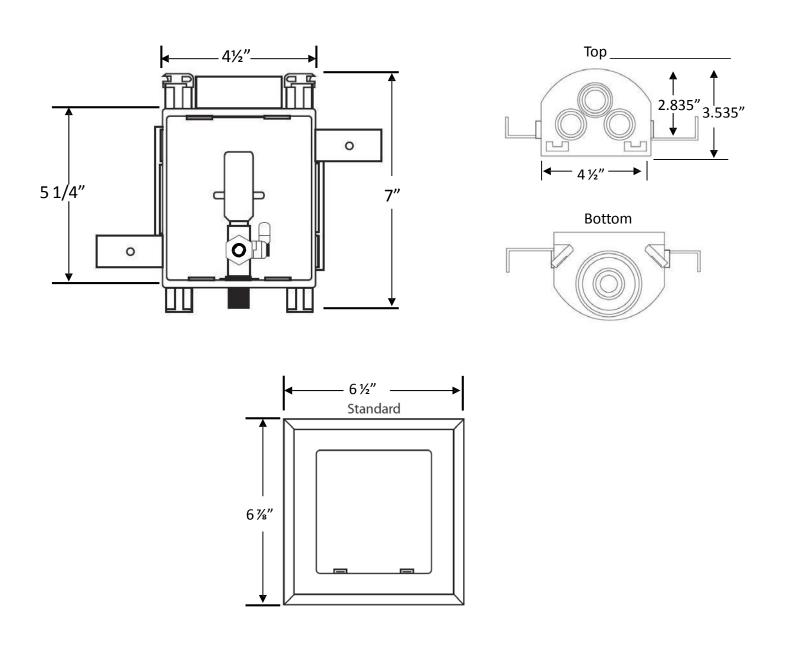

### **Box/Frame Material:**

• PVC

#### Available Accessories:

• 3 Universal Faceplates: Open, Solid and Louvered Stabilizer Bar

### Warranty

See warranty information for more details.

All dimensions listed are nominal. MAINLINE® reserves the right to make product and material changes at any time without notice.