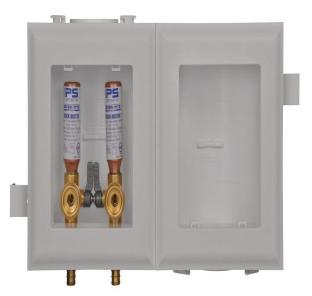

# Fire Rated MultiBox<sup>™</sup> Two-Box Washing Machine **Outlet Box System with Quarter Turn Arrester Valves**

#### **Product Features:**

- Furnish and install Fire-Rated MultiBox™ Two-Box Washing Machine Outlet Box System
- · Boxes may be inter-connected or installed separately
- · Valve box includes DWV drain to capture hose leaks, while the drain box contains 2" drain with integrated knockout for **DWV** testing
- Unit shall be MAINLINE® product code checked below, as manufactured by IPS Corporation.

### **Box/Frame Material:**

PVC & Intumescent Pad attached

### Valves:

- Qtr. Turn Arrester Valves with Sweat, CPVC, PEX or Wirsbo connection as checked below
- Valves comply with ASME A112.18.1/CSA B125.1-05
- Arresters comply with ASSE 1010

### **Available Accessories:**

- Water Softener Adapter
- Condensate Adapter
- 3 Universal Faceplates: Open, Solid and Louvered Stabilizer Bar

## **Certifications:**

- Box 🕠
- Valves
- Boxes nave been certified with the following ratings: ASTM E814, 1 Hr (F), 41 Min (T) and 2 Hr (F), 101 Min (T) CAN/ULC-S115-1 Hr (F/FH), 41 Min (FT/FTH) and 2 Hr (F/FH), 101 Min (FT/FTH