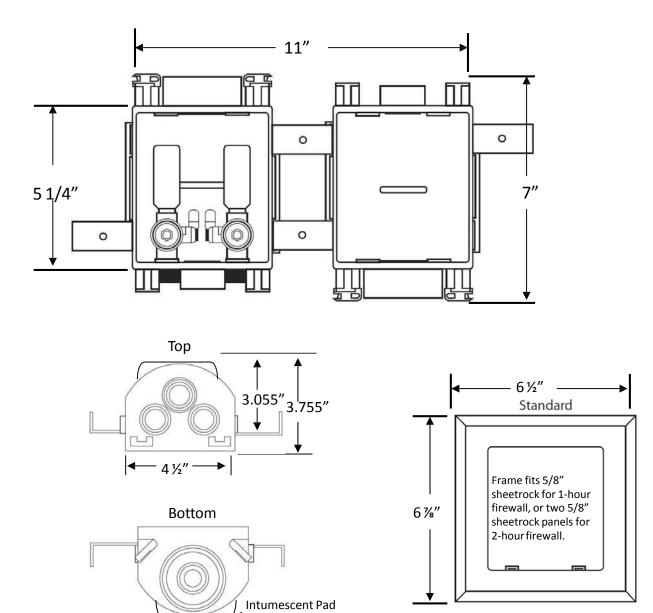

### **Product Specifications**

### **Box/Frame Material:**

PVC & Intumescent Pad attached

#### Warranty

See warranty information for more details.

All dimensions listed are nominal. MAINLINE® reserves the right to make product and material changes at any time without notice.