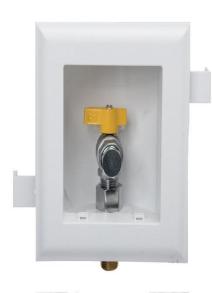

# MultiBox™, Gas Outlet Box System

### **Box/Frame Material:**

PVC

#### Valve:

· Gas Valve as indicated below.

#### **Certifications:**

- Valve complies with ANSI Z21/CSA9.1
- Box

| To<br>Submit | Product<br>Code# | Product Description                  | Model#      | Units/<br>Case |
|--------------|------------------|--------------------------------------|-------------|----------------|
|              | ML82940          | Gas OB, 1/2" Gas Valve               | MBG1212IP   | 10             |
|              | ML82941          | Gas OB, 1/2" Gas Valve for CSST Pipe | MBG1212CSST | 10             |
|              | ML82942          | Gas OB, 3/4" Gas Valve               | MBG1234IP   | 10             |