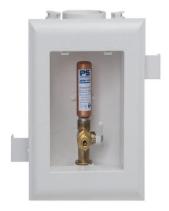

# MultiBox<sup>™</sup>, Ice Maker Outlet Box System with Quarter Turn Valve with Hammer Arrester

# MultiBox<sup>™</sup>, Ice Maker Outlet Box System with Quarter Turn Valve with Hammer Arrester

Product Specifications