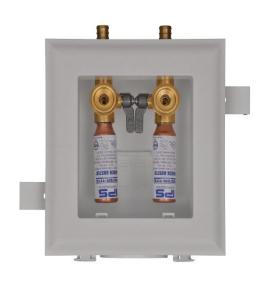

# MultiBox™, Washing Machine Outlet Box System with Quarter Turn Valves with Hammer Arresters

**Product Specifications** 

#### **Product Features:**

- Furnish and install single MultiBox™ Washing Machine Outlet Box
- Unit shall be MAINLINE® product code checked below, as manufactured by IPS Corporation

#### **Box/Frame Material:**

PVC

#### Valve:

- Qtr. Turn Arrester Valves with Sweat, CPVC, PEX or Wirsbo connection as checked below
- Valves comply with ASME A112.18.1/CSA B125.1-05
- Arresters comply with ASSE 1010