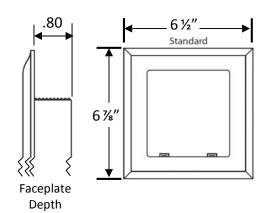

# MultiBox™, Washing Machine Outlet Box System with Quarter Turn Valves with Hammer Arresters

**Product Specifications** 