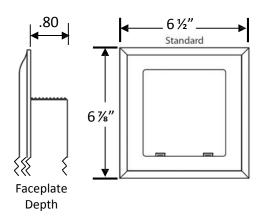

#### Available Accessories:

• 3 Universal Faceplates: Open, Solid and Louvered Stabilizer Bar