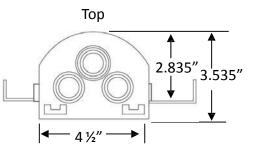

## MultiBox<sup>™</sup>, Washing Machine Outlet Box System with Quarter Turn Valves

# MultiBox<sup>™</sup>, Washing Machine Outlet Box System with Quarter Turn Valves

**Product Specifications** 