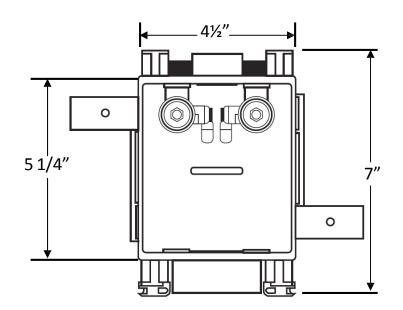

## MultiBox<sup>™</sup>, Washing Machine Outlet Box System with Quarter Turn Valves

# MultiBox<sup>™</sup>, Washing Machine Outlet Box System with Quarter Turn Valves

**Product Specifications** 