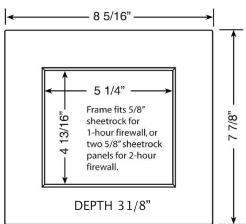

### **Box Material:**

· PVC Resin with Intumescent Pad attached

#### Warranty

See warranty information for more details.

All dimensions listed are nominal. MAINLINE® reserves the right to make product and material changes at any time without notice.