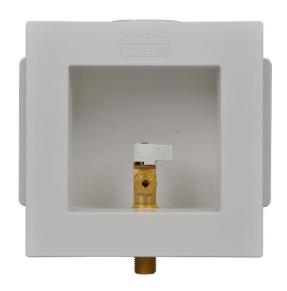

#### **Product Features:**

- Furnish and install fire rated recessed ice maker outlet box
- Unit shall have a lead free brass plated quarter-turn ball valve
- Unit shall be MAINLINE® product code checked below as manufactured by IPS Corporation

### **Box Material:**

· PVC Resin with Intumescent Pad attached

## **Valve & Drain Options:**

- Lead free Qtr Turn Valve with 1/2" MIP/Sweat, CPVC, PEX or Wirsbo connection
- Valves comply with ASSE 1010

| To<br>Submit | ltem#   | Product Description                                                | Model#      | Quantity |
|--------------|---------|--------------------------------------------------------------------|-------------|----------|
|              | ML82409 | Lead Free Qtr Turn Valve, 1/2" Sweat Connection, Contractor Pack   | FRIB12ABSCP | 10       |
|              | ML82412 | Lead Free Qtr Turn Valve, 1/2" CPVC Connection, Contractor Pack    | FRIB12ABCP  | 10       |
|              | ML82414 | Lead Free Qtr Turn Valve, 1/2" PEX® Connection, Contractor Pack    | FRIB12ABPCP | 10       |
|              | ML82416 | Lead Free Qtr Turn Valve, 1/2" Wirsbo® Connection, Contractor Pack | FRIB12ABWCP | 10       |