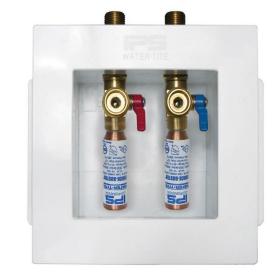

# Washing Machine Outlet Box, Fire Rated with Quarter Turn Valves with Hammer Arresters

MAINLINE

**Product Specifications** 

## **Product Features:**

- Furnish and install fire rated recessed washing machine outlet hox
- Washing machine outlet box shall have brass quarter turn valves with integral hammer arresters
- Unit shall be MAINLINE® product code checked below as manufactured by IPS Corporation.

#### **Box Material:**

· PVC Resin & Intumescent Pad attached

## **Valve & Drain Options:**

- Qtr. Turn Arrester Valve with 1/2" Sweat, CPVC, PEX or Wirsbo connection
- Valves comply with ASSE 1010

| To<br>Submit | Item#   | Product Description                                                      | Model#    | Quantity |
|--------------|---------|--------------------------------------------------------------------------|-----------|----------|
|              | ML82372 | Qtr Turn Arrester Valve, 1/2" Sweat Connection, Contractor Pack          | FR12SHACP | 10       |
|              | ML82374 | Qtr Turn Arrester Valve, 1/2" CPVC Connection, Contractor Pack           | FR12CHACP | 10       |
|              | ML82376 | Qtr Turn Arrester Valve, 1/2" Pex Connection, Contractor Pack            | FR12PHACP | 10       |
|              | ML82378 | Qtr Turn Arrester Valve, 1/2" Wirsbo® ProPex® Connection, ContractorPack | FR12WHACP | 10       |