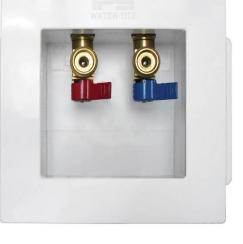

### **Product Features:**

- Furnish and install fire rated recessed washing machine outlet box
- Unit shall have brass quarter-turn ball valves
- Unit shall be MAINLINE® product code checked below as manufactured by IPS Corporation

#### **Box Material:**

• PVC Resin & Intumescent Pad attached

#### Valve & Drain Options:

- Qtr. Turn Valve with 1/2" MIP/Sweat, CPVC, PEX or Wirsbo connection furnished
- Valves comply with ASME A112.18.1

1

| To<br>Submit | Product<br>Code # | Product Description                                              | Model#  | Quantity |
|--------------|-------------------|------------------------------------------------------------------|---------|----------|
|              | ML82356           | Qtr Turn Valve, 1/2" Sweat Connection, Contractor Pack           | FR12SCP | 10       |
|              | ML82358           | Qtr Turn Valve, 1/2" CPVC Connection, Contractor Pack            | FR12CCP | 10       |
|              | ML82360           | Qtr Turn Valve, 1/2" Pex Connection, Contractor Pack             | FR12PCP | 10       |
|              | ML82362           | Qtr Turn Valve, 1/2" Wirsbo® ProPex® Connection, Contractor Pack | FR12WCP | 10       |