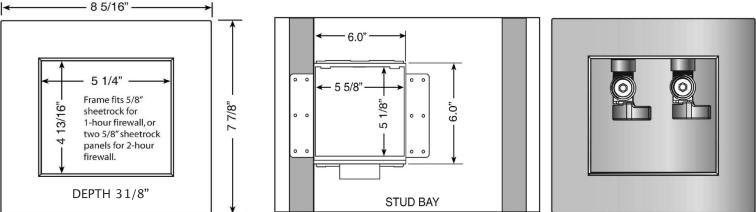

#### **Box Material:**

• PVC Resin & Intumescent Pad attached

#### Valve & Drain Options:

- Qtr. Turn Valve with 1/2" MIP/Sweat, CPVC, PEX or Wirsbo connection furnished
- Valves comply with ASME A112.18.1

1

| To<br>Submit | Product<br>Code # | Product Description                                              | Model#  | Quantity |
|--------------|-------------------|------------------------------------------------------------------|---------|----------|
|              | ML82356           | Qtr Turn Valve, 1/2" Sweat Connection, Contractor Pack           | FR12SCP | 10       |
|              | ML82358           | Qtr Turn Valve, 1/2" CPVC Connection, Contractor Pack            | FR12CCP | 10       |
|              | ML82360           | Qtr Turn Valve, 1/2" Pex Connection, Contractor Pack             | FR12PCP | 10       |
|              | ML82362           | Qtr Turn Valve, 1/2" Wirsbo® ProPex® Connection, Contractor Pack | FR12WCP | 10       |