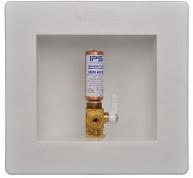

## **FEATURES**

- One piece box and flange design does not require additional support framing and labor
- 1/4 turn ball valve, multiple connections
- Contour box design allows easy valve access
- Face frame included
- \*≤ .25% Pb
- Available with or without hammer arrester

| <ul><li>✓ To</li><li>Submit</li></ul> | Part #  | Description                                                    |
|---------------------------------------|---------|----------------------------------------------------------------|
|                                       | ML11444 | Lead-Free* 1/4 Turn Sweat Conx. Valve White                    |
|                                       | ML11445 | Lead-Free* 1/4 Turn CPVC Valve White CPVC                      |
|                                       | ML11446 | Lead-Free* 1/4 Turn PEX Valve White                            |
|                                       | ML11447 | Lead-Free* 1/4 Turn UPONOR Valve White                         |
|                                       | ML11448 | Lead-Free* 1/4 Turn Sweat Conx. Valve w/ Hammer Arrester White |
|                                       | ML11449 | Lead-Free* 1/4 Turn CPVC Valve w/ Hammer Arrester White        |
|                                       | ML11450 | Lead-Free* 1/4 Turn PEX Valve w/ Hammer Arrester White         |
|                                       | ML11451 | Lead-Free* 1/4 Turn UPONOR Valve w/ Hammer Arrester White      |
|                                       | ML10523 | Face Frame Only White                                          |