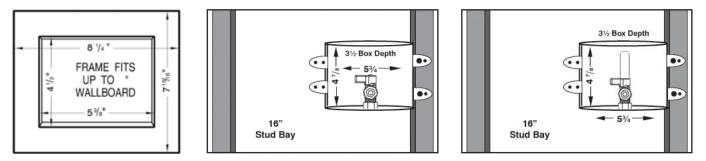

## **FEATURES**

- One piece box and flange design does not require additional support framing and labor
- 1/4 turn ball valve, multiple connections
- Contour box design allows easy valve access
- Face frame included
- \*≤ .25% Pb
- Available with or without hammer arrester

| <ul><li>✓ To</li><li>Submit</li></ul> | Part #  | Description                                                    |
|---------------------------------------|---------|----------------------------------------------------------------|
|                                       | ML11444 | Lead-Free* 1/4 Turn Sweat Conx. Valve White                    |
|                                       | ML11445 | Lead-Free* 1/4 Turn CPVC Valve White CPVC                      |
|                                       | ML11446 | Lead-Free* 1/4 Turn PEX Valve White                            |
|                                       | ML11447 | Lead-Free* 1/4 Turn UPONOR Valve White                         |
|                                       | ML11448 | Lead-Free* 1/4 Turn Sweat Conx. Valve w/ Hammer Arrester White |
|                                       | ML11449 | Lead-Free* 1/4 Turn CPVC Valve w/ Hammer Arrester White        |
|                                       | ML11450 | Lead-Free* 1/4 Turn PEX Valve w/ Hammer Arrester White         |
|                                       | ML11451 | Lead-Free* 1/4 Turn UPONOR Valve w/ Hammer Arrester White      |
|                                       | ML10523 | Face Frame Only White                                          |