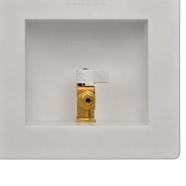

## **FEATURES**

- One piece box and flange design does not require additional support framing and labor
- 1/4 turn ball valve, multiple connections
- Contour box design allows easy valve access
- Face frame included
- \*≤ .25% Pb
- Available with or without hammer arrester

| <ul><li>✓ To</li><li>Submit</li></ul> | Part #  | Description                                                    |
|---------------------------------------|---------|----------------------------------------------------------------|
|                                       | ML11444 | Lead-Free* 1/4 Turn Sweat Conx. Valve White                    |
|                                       | ML11445 | Lead-Free* 1/4 Turn CPVC Valve White CPVC                      |
|                                       | ML11446 | Lead-Free* 1/4 Turn PEX Valve White                            |
|                                       | ML11447 | Lead-Free* 1/4 Turn UPONOR Valve White                         |
|                                       | ML11448 | Lead-Free* 1/4 Turn Sweat Conx. Valve w/ Hammer Arrester White |
|                                       | ML11449 | Lead-Free* 1/4 Turn CPVC Valve w/ Hammer Arrester White        |
|                                       | ML11450 | Lead-Free* 1/4 Turn PEX Valve w/ Hammer Arrester White         |
|                                       | ML11451 | Lead-Free* 1/4 Turn UPONOR Valve w/ Hammer Arrester White      |
|                                       | ML10523 | Face Frame Only White                                          |