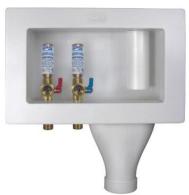

## **FEATURES**

- One piece design speeds installation
- 1/4 turn ball valves, multiple connections
- Drain outlet connects to ABS or PVC DWV
- Drain Line partition for separation of washer discharge hose and auxiliary discharge line
- Discharge guide tube holds discharge line firmly and protects against splashes
- One piece molded in test cap will not fall down drain line
- Auxiliary discharge line tube included for AC condensation, water softener, or humidifier line
- · Face frame included
- Available with or without hammer arrester

| ✓ To<br>Submit | Part #  | Description                                                |
|----------------|---------|------------------------------------------------------------|
|                | ML10501 | Wide Mouth 1/4 Turn MIP/SWT Valve White                    |
|                | ML10502 | Wide Mouth 1/4 Turn CPVC Valve White                       |
|                | ML10503 | Wide Mouth 1/4 Turn PEX Valve White                        |
|                | ML10504 | Wide Mouth 1/4 Turn UPONOR Valve White                     |
|                | ML10509 | Wide Mouth 1/4 Turn MIP/SWT Valve w/ Hammer Arrester White |
|                | ML10510 | Wide Mouth 1/4 Turn CPVC Valve w/ Hammer Arrester White    |
|                | ML10511 | Wide Mouth 1/4 Turn PEX Valve w/ Hammer Arrester White     |
|                | ML10512 | Wide Mouth 1/4 Turn UPONOR Valve w/ Hammer Arrester White  |
|                | ML10522 | Face Frame Only White                                      |