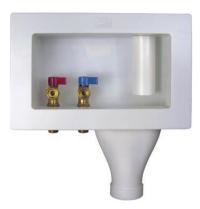

## **FEATURES**

- One piece design speeds installation
- 1/4 turn ball valves, multiple connections
- Drain outlet connects to ABS or PVC DWV
- Drain Line partition for separation of washer discharge hose and auxiliary discharge line
- Discharge guide tube holds discharge line firmly and protects against splashes
- One piece molded in test cap will not fall down drain line
- Auxiliary discharge line tube included for AC condensation, water softener, or humidifier line
- · Face frame included
- Available with or without hammer arrester

| ✓ To<br>Submit | Part #  | Description                                                |
|----------------|---------|------------------------------------------------------------|
|                | ML10501 | Wide Mouth 1/4 Turn MIP/SWT Valve White                    |
|                | ML10502 | Wide Mouth 1/4 Turn CPVC Valve White                       |
|                | ML10503 | Wide Mouth 1/4 Turn PEX Valve White                        |
|                | ML10504 | Wide Mouth 1/4 Turn UPONOR Valve White                     |
|                | ML10509 | Wide Mouth 1/4 Turn MIP/SWT Valve w/ Hammer Arrester White |
|                | ML10510 | Wide Mouth 1/4 Turn CPVC Valve w/ Hammer Arrester White    |
|                | ML10511 | Wide Mouth 1/4 Turn PEX Valve w/ Hammer Arrester White     |
|                | ML10512 | Wide Mouth 1/4 Turn UPONOR Valve w/ Hammer Arrester White  |
|                | ML10522 | Face Frame Only White                                      |