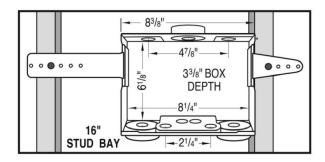

## **FEATURES**

- · One piece design speeds installation
- 1/4 turn ball valves, multiple connections
- Depth of the box rests against the back sheetrock wall for sturdy installation
- Drains positioned toward back of box for connection to trap from either side
- Drain outlet connects to ABS or PVC DWV
- Various valve mounting options allows dual drain, right drain only or left drain only
- Box can be inverted for top mount valves/ center drain option
- · Face frame included
- Available with or without hammer arrester

See warranty information for more details.

All dimensions listed are nominal. MAINLINE® reserves the right to make product and material changes at any time without notice.