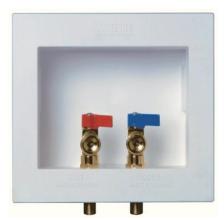

## **FEATURES**

- · One piece design speeds installation
- 1/4 turn ball valves, multiple connections
- Depth of the box rests against the back sheetrock wall for sturdy installation
- Drains positioned toward back of box for connection to trap from either side
- Drain outlet connects to ABS or PVC DWV
- Various valve mounting options allows dual drain, right drain only or left drain only
- Box can be inverted for top mount valves/ center drain option
- · Face frame included
- Available with or without hammer arrester

| ✓ To<br>Submit | Part #  | Description                                                |
|----------------|---------|------------------------------------------------------------|
|                | ML10497 | Dual Drain 1/4 Turn MIP/SWT Valve White                    |
|                | ML10498 | Dual Drain 1/4 Turn CPVC Valve White                       |
|                | ML10499 | Dual Drain 1/4 Turn PEX Valve White                        |
|                | ML10500 | Dual Drain 1/4 Turn UPONOR Valve White                     |
|                | ML10505 | Dual Drain 1/4 Turn MIP/SWT Valve w/ Hammer Arrester White |
|                | ML10506 | Dual Drain 1/4 Turn CPVC Valve w/ Hammer Arrester White    |
|                | ML10507 | Dual Drain 1/4 Turn PEX Valve w/ Hammer Arrester White     |
|                | ML10508 | Dual Drain 1/4 Turn UPONOR Valve w/ Hammer Arrester White  |
|                | ML10521 | Face Frame Only White                                      |