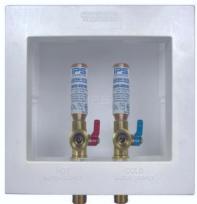

## **FEATURES**

- · One piece design speeds installation
- 1/4 turn ball valves, multiple connections
- Depth of the box rests against the back sheetrock wall for sturdy installation
- Drains positioned toward back of box for connection to trap from either side
- Drain outlet connects to ABS or PVC DWV
- Various valve mounting options allows dual drain, right drain only or left drain only
- Box can be inverted for top mount valves/ center drain option
- · Face frame included
- Available with or without hammer arrester

| ✓ To<br>Submit | Part #  | Description                                                |
|----------------|---------|------------------------------------------------------------|
|                | ML10497 | Dual Drain 1/4 Turn MIP/SWT Valve White                    |
|                | ML10498 | Dual Drain 1/4 Turn CPVC Valve White                       |
|                | ML10499 | Dual Drain 1/4 Turn PEX Valve White                        |
|                | ML10500 | Dual Drain 1/4 Turn UPONOR Valve White                     |
|                | ML10505 | Dual Drain 1/4 Turn MIP/SWT Valve w/ Hammer Arrester White |
|                | ML10506 | Dual Drain 1/4 Turn CPVC Valve w/ Hammer Arrester White    |
|                | ML10507 | Dual Drain 1/4 Turn PEX Valve w/ Hammer Arrester White     |
|                | ML10508 | Dual Drain 1/4 Turn UPONOR Valve w/ Hammer Arrester White  |
|                | ML10521 | Face Frame Only White                                      |