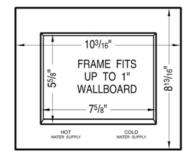

## **FEATURES**

- · One piece design speeds installation
- 1/4 turn ball valves, multiple connections
- Depth of the box rests against the back sheetrock wall for sturdy installation
- Drains positioned toward back of box for connection to trap from either side
- Drain outlet connects to ABS or PVC DWV
- Various valve mounting options allows dual drain, right drain only or left drain only
- Box can be inverted for top mount valves/ center drain option
- · Face frame included
- Available with or without hammer arrester

See warranty information for more details.

All dimensions listed are nominal. MAINLINE® reserves the right to make product and material changes at any time without notice.