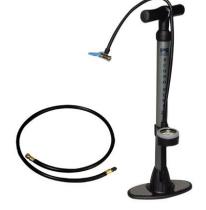

## Hand Test Pump

**Product Specifications** 

## **FEATURES**

- · Provides an easy and accurate way to inflate pipe plugs
- · Comes with pressure gauge and fill hose
- Flexible rubber braided hoses, manufactured with an inflator on one end and a deflator on the other
- Deflator is designed to attach to a normal inflation fitting
- Optional extension hoses available in 24" and 36" lengths

| ✓ To<br>Submit | Part #  | Description             |
|----------------|---------|-------------------------|
|                | ML10496 | Hand Test Pump w/ Gauge |
|                | ML10494 | 24" Extension Hose      |
|                | ML10495 | 36" Extension Hose      |