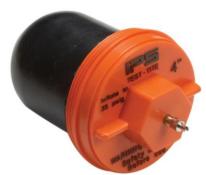

## **Pneumatic Cleanout Test Plugs**

**Product Specifications** 

## **FEATURES**

- Designed for the testing of plumbing pipelines above the cleanout tee
- · Each size is designed for one specific pipe size
- Design of this plug will allow for passing of the test water or air by deflating the plug
- After deflation the plug can be unscrewed from the test tee
- Manufactured from a durable natural rubber compound
- Each size comes with a molded in inflation valve and metal cap/core tool