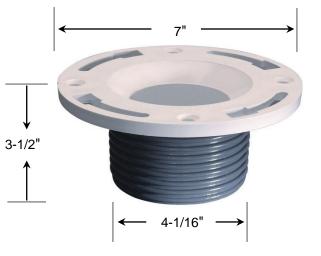

## PVC Push-On Ring Closet Flange

**Product Specifications** 

## **FEATURES**

- One-piece construction / gasket permanently attached to hub of flange
- Seals the entire length of the tailpiece extension
- Can be cut to desired length
- No bolts to tighten
- Full 3" of flow / no obstructions of bolts
- Pre-lubricated Push-On gasket
- Fits 4" PVC, DWV, No-Hub-service weight and extra heavy cast iron

| ✓ To<br>Submit | Part #  | Description                                    | Units /<br>Case |
|----------------|---------|------------------------------------------------|-----------------|
|                | ML11320 | 4" x 4" PVC Push-On Plastic Ring Closet Flange | 5               |