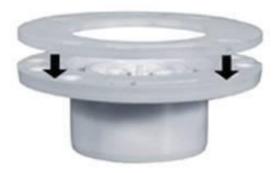

## Thick Closet Flange Extension Rings

**Product Specifications** 

## **FEATURES**

- Each ring is 1/4" thick
- Stack to desired height
- · Brings closet flange flush to new floor level
- · Sold per pair

| ✓ To<br>Submit | Part #  | Description                                  | Units /<br>Case |
|----------------|---------|----------------------------------------------|-----------------|
|                | ML11315 | 1/4" Thick Closet Flange Extension Rings (2) | 20 pr           |