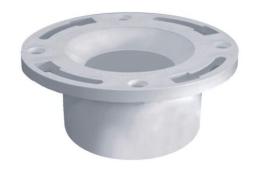

## One Piece Ring Closet Flange

**Product Specifications** 

## **FEATURES**

- One piece construction
- Fits outside 3" or inside 4" SCH 40 DWV pipe
- With or without test cap
- 4 countersunk screw holes for anchoring to the sub floor
- · Available in PVC or ABS with plastic ring