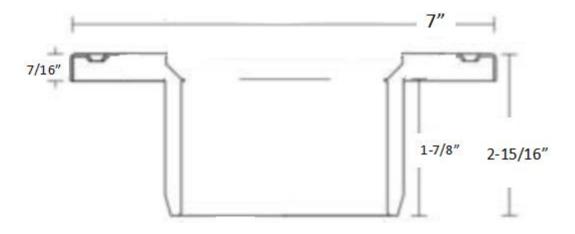

## One Piece Ring Closet Flange

**Product Specifications** 

## **FEATURES**

- One piece construction
- Fits outside 3" or inside 4" SCH 40 DWV pipe
- With or without test cap
- 4 countersunk screw holes for anchoring to the sub floor
- · Available in PVC or ABS with plastic ring

## Warranty

See warranty information for more details.

All dimensions listed are nominal. MAINLINE® reserves the right to make product and material changes at any time without notice.