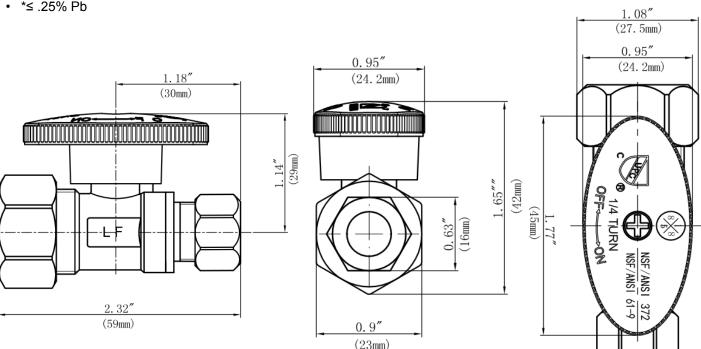

### **FEATURES**

- Easy Quarter Turn Operation
- Inlet 5/8" O.D. Comp.
- Outlet 3/8" O.D. Comp. ٠
- Temperature: 40° to 140° Fahrenheit
- Pressure: 125 PSI Maximum
- Material: Machined One Piece Brass Body
- Chrome Plated

## **MLQTCR14CX**