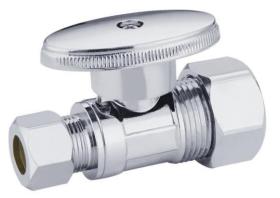

# Water Supply Straight Stop Valve

**Product Specifications** 

### **FEATURES**

- Easy Quarter Turn Operation
- Inlet 5/8" O.D. Comp.
- Outlet 3/8" O.D. Comp. ٠
- Temperature: 40° to 140° Fahrenheit
- Pressure: 125 PSI Maximum
- Material: Machined One Piece Brass Body
- Chrome Plated