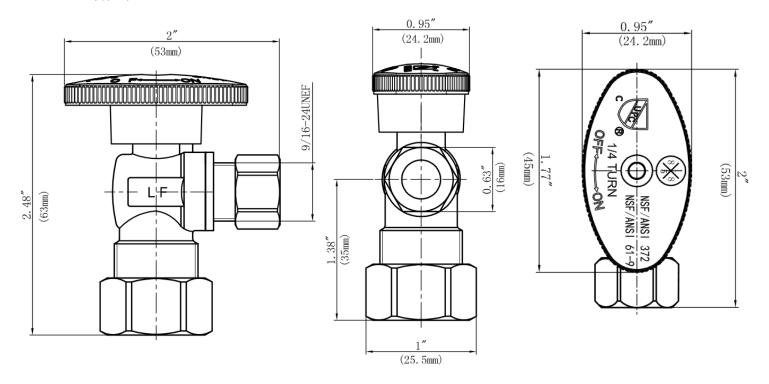

# Water Supply Angle Stop Valve

**Product Specifications** 

#### **FEATURES**

- · Easy Quarter Turn Operation
- Inlet 1/2" Nom. Comp. (5/8" O.D.)
- Outlet 3/8" O.D. Comp.
- Temperature: 40° to 140° Fahrenheit
- Pressure: 125 PSI Maximum
- Material: Machined One Piece Brass Body
- Chrome Plated

### **MLQTCR19CX**