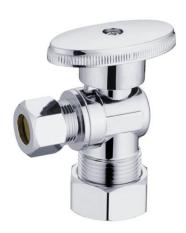

# Water Supply Angle Stop Valve

**Product Specifications** 

#### **FEATURES**

- · Easy Quarter Turn Operation
- Inlet 1/2" Nom. Comp. (5/8" O.D.)
- Outlet 3/8" O.D. Comp.
- Temperature: 40° to 140° Fahrenheit
- Pressure: 125 PSI Maximum
- Material: Machined One Piece Brass Body
- Chrome Plated

### **MLQTCR19CX**