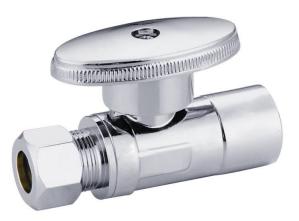

# Water Supply Straight Stop Valve

**Product Specifications** 

### **FEATURES**

- · Easy Quarter Turn Operation
- Inlet 1/2" Sweat
- Outlet 3/8" O.D. Comp.
- Temperature: 40° to 140° Fahrenheit
- Pressure: 125 PSI Maximum
- Material: Machined One Piece Brass Body
- Chrome Plated