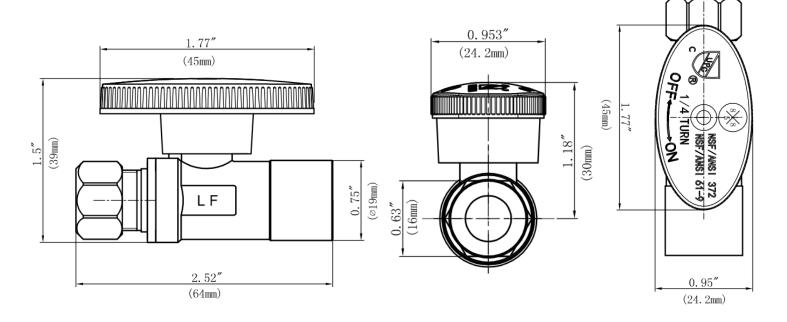

### **FEATURES**

- · Easy Quarter Turn Operation
- Inlet 1/2" Sweat
- Outlet 3/8" O.D. Comp.
- Temperature: 40° to 140° Fahrenheit
- Pressure: 125 PSI Maximum
- Material: Machined One Piece Brass Body
- Chrome Plated

## **MLQTR14CX**