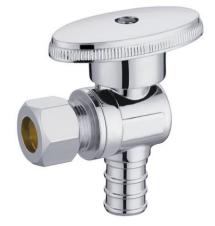

### **FEATURES**

- · Easy Quarter Turn Operation
- Inlet 1/2" Nom. Barb (For PEX)
- Outlet 3/8" O.D. Comp.
- Temperature: 40° to 140° Fahrenheit
- · Pressure: 125 PSI Maximum
- Material: Machined One Piece Brass Body
- Chrome Plated

# **MLQTBRPX19CX**