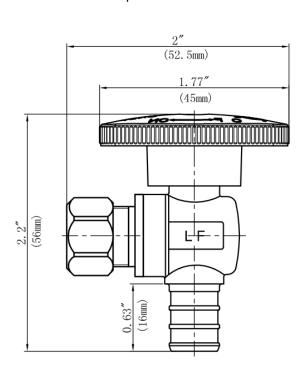

### **FEATURES**

- · Easy Quarter Turn Operation
- Inlet 1/2" Nom. Barb (For PEX)
- Outlet 3/8" O.D. Comp.
- Temperature: 40° to 140° Fahrenheit
- · Pressure: 125 PSI Maximum
- Material: Machined One Piece Brass Body
- Chrome Plated

# **MLQTBRPX19CX**