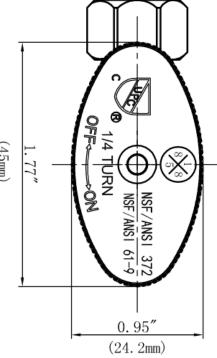

## APPLICABLE STANDARDS/CODES

Specified model meets or exceeds the following:

- ASME A112.18.1/CSA B125.1
- IAPMO/cUPC
- NSF/ANSI 372
- NSF/ANSI 61 Sec. 9
- \*≤ .25% Pb
- · PEX Inlet Complies with ASTM F1807