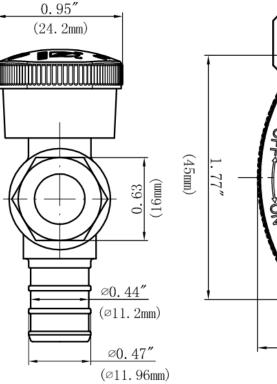

### **FEATURES**

- · Easy Quarter Turn Operation
- Inlet 1/2" Nom. Barb (For PEX)
- Outlet 3/8" O.D. Comp.
- Temperature: 40° to 140° Fahrenheit
- · Pressure: 125 PSI Maximum
- Material: Machined One Piece Brass Body
- Chrome Plated

# **MLQTBRPX19CX**