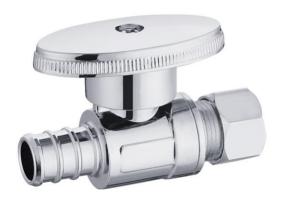

# Water Supply Straight Stop Valve

**Product Specifications** 

#### **FEATURES**

- · Easy Quarter Turn Operation
- Inlet 1/2" Nom. Barb (For PEX)
- Outlet 3/8" O.D. Comp.
- Temperature: 40° to 140° Fahrenheit
- Pressure: 125 PSI Maximum
- Material: Machined One Piece Brass Body
- Chrome Plated