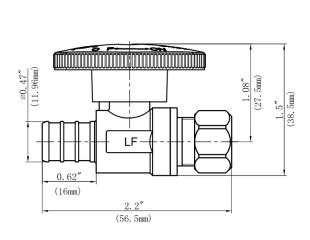

#### **FEATURES**

- · Easy Quarter Turn Operation
- Inlet 1/2" Nom. Barb (For PEX)
- Outlet 3/8" O.D. Comp.
- Temperature: 40° to 140° Fahrenheit
- Pressure: 125 PSI Maximum
- Material: Machined One Piece Brass Body
- Chrome Plated

## **MLQTBRPX14CX**