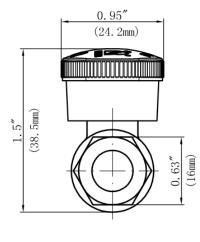

#### **FEATURES**

- · Easy Quarter Turn Operation
- Inlet 1/2" Nom. Barb (For PEX)
- Outlet 3/8" O.D. Comp.
- Temperature: 40° to 140° Fahrenheit
- Pressure: 125 PSI Maximum
- Material: Machined One Piece Brass Body
- Chrome Plated

## **MLQTBRPX14CX**