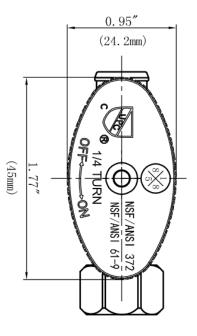

#### **FEATURES**

- · Easy Quarter Turn Operation
- Inlet 1/2" Nom. Barb (For PEX)
- Outlet 3/8" O.D. Comp.
- Temperature: 40° to 140° Fahrenheit
- Pressure: 125 PSI Maximum
- Material: Machined One Piece Brass Body
- Chrome Plated

### APPLICABLE STANDARDS/CODES

Specified model meets or exceeds the following:

- ASME A112.18.1/CSA B125.1
- IAPMO/cUPC
- NSF/ANSI 372
- NSF/ANSI 61 Sec. 9
- \*≤ .25% Pb
- PEX Inlet Complies with ASTM F1807

## **MLQTBRPX14CX**