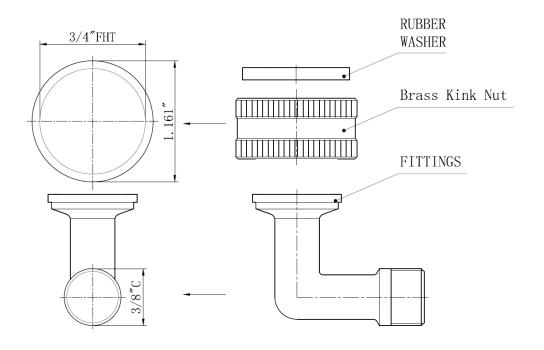

## Dishwasher Elbow - 3/8" Comp. x 3/4" FHT Garden Hose

**Product Specifications** 

## **FEATURES**

- For Whirlpool, Maytag, Amana, Kitchen Aid and Jen Air Dishwashers made after September 2009
- · Swivel Hose Thread
- Temperature: 200° Fahrenheit Maximum Working Temperature
- · Pressure: 125 PSI Maximum Burst Pressure
- · Material: Brass, Rubber Washer