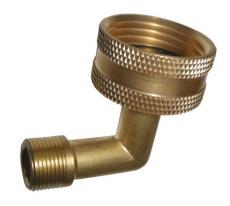

## Dishwasher Elbow - 3/8" Comp. x 3/4" FHT Garden Hose

**Product Specifications** 

## **FEATURES**

- For Whirlpool, Maytag, Amana, Kitchen Aid and Jen Air Dishwashers made after September 2009
- · Swivel Hose Thread
- Temperature: 200° Fahrenheit Maximum Working Temperature
- · Pressure: 125 PSI Maximum Burst Pressure
- · Material: Brass, Rubber Washer