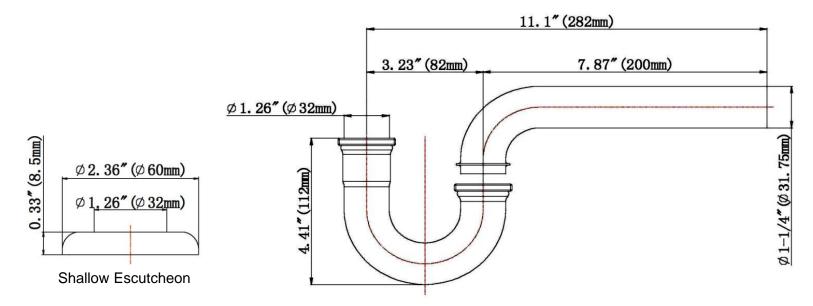

## **FEATURES**

- 7-7/8" 17 GA Brass Wall Tube
- Chrome Plated
- Zinc Nut Kit
- Shallow Escutcheon