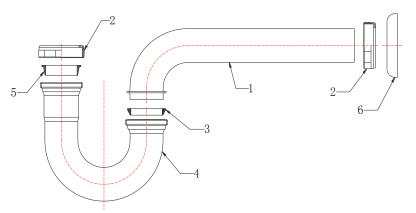

## **APPLICABLE STANDARDS/CODES**

Specified model meets or exceeds the following:

- ASME A112.18.1/CSA B125.1
- IAPMO/cUPC

| Part<br># | Part<br>Description | Material     |
|-----------|---------------------|--------------|
| 1         | Wall Tube           | Brass        |
| 2         | Slip Nut            | Zinc         |
| 3         | Washer              | Rubber       |
| 4         | J-Bend              | Brass        |
| 5         | Washer              | Rubber       |
| 6         | Escutcheon          | Plated Steel |