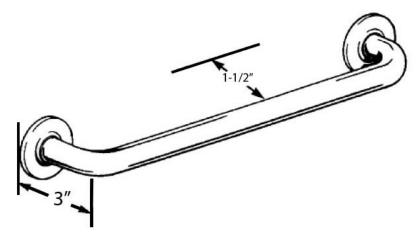

#### **FEATURES**

- 1-½" Stainless Steel Grab Bar with Concealed Mounting Flange
- 17 GA 304 (18-8) Stainless Steel Tube
- 12 GA 3-1/8" dia. 304 (18-8) Stainless Steel Flanges
- One Piece Snap Over Escutcheons
- #10 x 2" Phillips Head Self Tapping Stainless Steel Screws (qty 4)
- ADA Compliant

| PART No. | A (inches) | B (inches) | C (inches) |
|----------|------------|------------|------------|
| ML8918   | 18         | 14.875     | 21.125     |
| ML8924   | 24         | 20.875     | 27.125     |
| ML8936   | 36         | 32.875     | 39.125     |
| ML8942   | 42         | 38.875     | 45.125     |