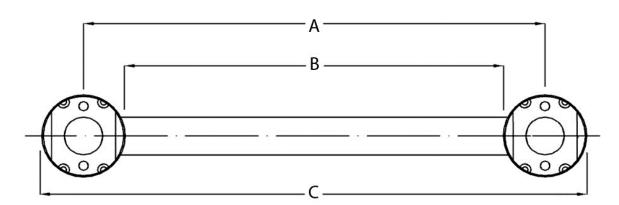

| PART No. | A (inches) | B (inches) | C (inches) |
|----------|------------|------------|------------|
| ML8918   | 18         | 14.875     | 21.125     |
| ML8924   | 24         | 20.875     | 27.125     |
| ML8936   | 36         | 32.875     | 39.125     |
| ML8942   | 42         | 38.875     | 45.125     |