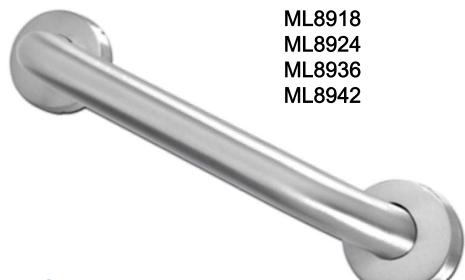

### 1-1/2" Stainless Steel Grab Bar

#### **FEATURES**

- 1-½" Stainless Steel Grab Bar with Concealed Mounting Flange
- 17 GA 304 (18-8) Stainless Steel Tube
- 12 GA 3-1/8" dia. 304 (18-8) Stainless Steel Flanges
- One Piece Snap Over Escutcheons
- #10 x 2" Phillips Head Self Tapping Stainless Steel Screws (qty 4)
- ADA Compliant

| PART No. | A (inches) | B (inches) | C (inches) |
|----------|------------|------------|------------|
| ML8918   | 18         | 14.875     | 21.125     |
| ML8924   | 24         | 20.875     | 27.125     |
| ML8936   | 36         | 32.875     | 39.125     |
| ML8942   | 42         | 38.875     | 45.125     |