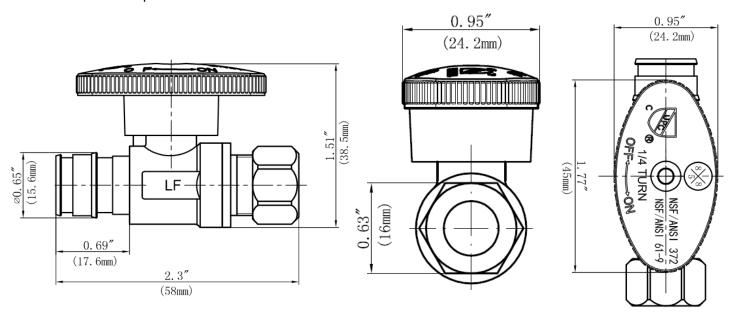

#### **FEATURES**

- · Easy Quarter Turn Operation
- Inlet 1/2" F1960 PEX
- Outlet 3/8" O.D. Comp.
- Temperature: 40° to 140° Fahrenheit
- Pressure: 125 PSI Maximum
- Material: Machined One Piece Brass Body
- Chrome Plated

## **MLQTCEPX14CX**