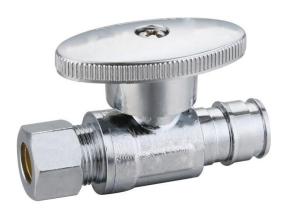

#### **FEATURES**

- · Easy Quarter Turn Operation
- Inlet 1/2" F1960 PEX
- Outlet 3/8" O.D. Comp.
- Temperature: 40° to 140° Fahrenheit
- Pressure: 125 PSI Maximum
- Material: Machined One Piece Brass Body
- Chrome Plated

## **MLQTCEPX14CX**