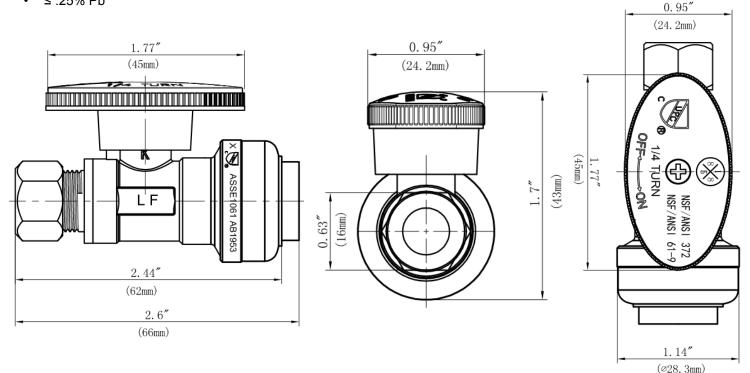

## Water Supply Push-Fit Straight Stop Valve

**Product Specifications** 

MLG2PC14CX

## **FEATURES**

- Easy Quarter Turn Operation
- Inlet 1/2" Push Fit
- Outlet 3/8" O.D. Comp.
- Temperature: 40° to 140° Fahrenheit
- Pressure: 125 PSI Maximum
- Material: Machined One Piece Brass Body
- Chrome Plated