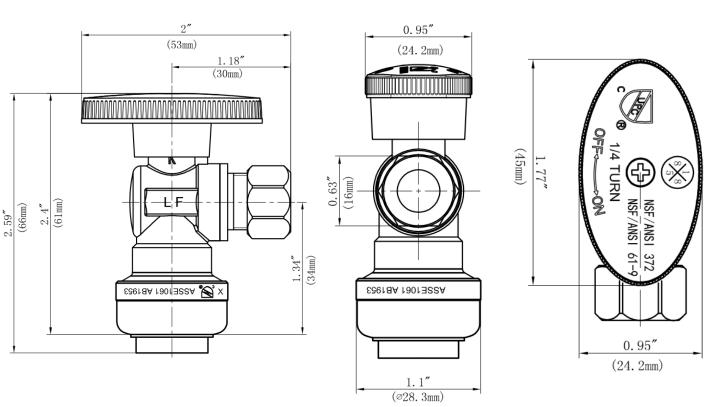

### **FEATURES**

- Easy Quarter Turn Operation
- Inlet 1/2" Push Fit
- Outlet 3/8" O.D. Comp.
- Temperature: 40° to 140° Fahrenheit
- Pressure: 125 PSI Maximum
- Material: Machined One Piece Brass Body
- Chrome Plated

### APPLICABLE STANDARDS/CODES

Specified model meets or exceeds the following:

- ASME A112.18.1/CSA B125.1
- IAPMO/cUPC
- NSF/ANSI 372
- NSF/ANSI 61 Sec. 9
- \*≤ .25% Pb

## MLG2PC19CX