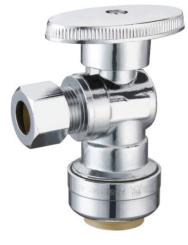

# Water Supply Push-Fit Angle Stop Valve

**Product Specifications** 

### **FEATURES**

- Easy Quarter Turn Operation
- Inlet 1/2" Push Fit
- Outlet 3/8" O.D. Comp.
- Temperature: 40° to 140° Fahrenheit
- Pressure: 125 PSI Maximum
- Material: Machined One Piece Brass Body
- Chrome Plated

## MLG2PC19CX