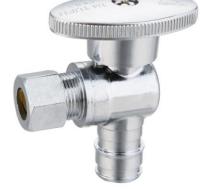

### **FEATURES**

- · Easy Quarter Turn Operation
- Inlet 1/2" F1960 PEX
- Outlet 3/8" O.D. Comp.
- Temperature: 40° to 140° Fahrenheit
- Pressure: 125 PSI Maximum
- Material: Machined One Piece Brass Body
- Chrome Plated

## **MLQTCEPX19CX**