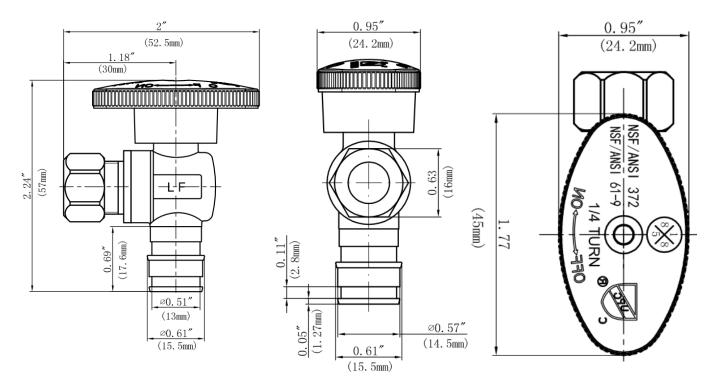

### **FEATURES**

- · Easy Quarter Turn Operation
- Inlet 1/2" F1960 PEX
- Outlet 3/8" O.D. Comp.
- Temperature: 40° to 140° Fahrenheit
- Pressure: 125 PSI Maximum
- Material: Machined One Piece Brass Body
- Chrome Plated

## **MLQTCEPX19CX**

## APPLICABLE STANDARDS/CODES

Specified model meets or exceeds the following:

- ASME A112.18.1/CSA B125.1
- IAPMO/cUPC
- NSF/ANSI 372
- NSF/ANSI 61 Sec. 9
- \*≤ .25% Pb
- PEX Inlet Complies with ASTM F1960