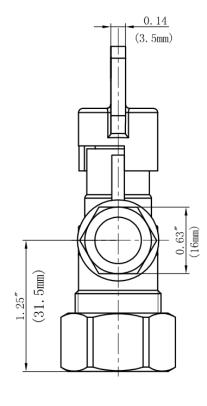

## **FEATURES**

- · Easy Quarter Turn Operation
- Inlet 1/2" Nom. Comp. (5/8" O.D.)
- Outlet 3/8" O.D. Comp.
- · Loose Key for Vandal Resistance
- Temperature: 40° to 140° Fahrenheit
- Pressure: 125 PSI Maximum
- · Material: Machined One Piece Brass Body
- · Chrome Plated

## **MLQTSCR19CX**