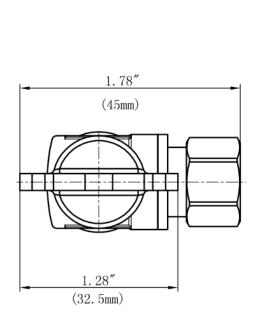

## **FEATURES**

- · Easy Quarter Turn Operation
- Inlet 1/2" Nom. Comp. (5/8" O.D.)
- Outlet 3/8" O.D. Comp.
- · Loose Key for Vandal Resistance
- Temperature: 40° to 140° Fahrenheit
- Pressure: 125 PSI Maximum
- · Material: Machined One Piece Brass Body
- · Chrome Plated

## **MLQTSCR19CX**