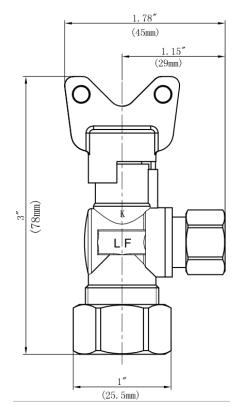

## **FEATURES**

- · Easy Quarter Turn Operation
- Inlet 1/2" Nom. Comp. (5/8" O.D.)
- Outlet 3/8" O.D. Comp.
- · Loose Key for Vandal Resistance
- Temperature: 40° to 140° Fahrenheit
- Pressure: 125 PSI Maximum
- · Material: Machined One Piece Brass Body
- · Chrome Plated

## **MLQTSCR19CX**