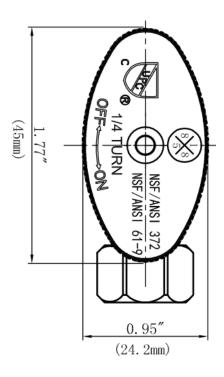

## **FEATURES**

- · Easy Quarter Turn Operation
- Inlet 1/2" FIP
- Outlet 3/8" O.D. Comp.
- Temperature: 40° to 140° Fahrenheit
- Pressure: 125 PSI Maximum
- Material: Machined One Piece Brass Body
- Chrome Plated

## APPLICABLE STANDARDS/CODES

Specified model meets or exceeds the following:

- ASME A112.18.1/CSA B125.1
- IAPMO/cUPC
- NSF/ANSI 372
- NSF/ANSI 61 Sec. 9
- \*≤ .25% Pb
- Inlet Pipe Threads Comply with ANSI B1.20.1