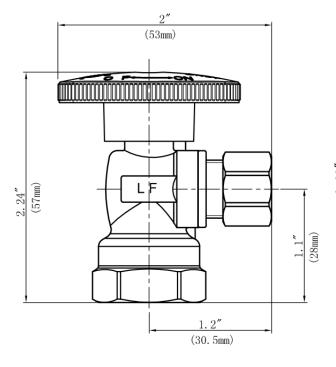

## **FEATURES**

- · Easy Quarter Turn Operation
- Inlet 1/2" FIP
- Outlet 3/8" O.D. Comp.
- Temperature: 40° to 140° Fahrenheit
- Pressure: 125 PSI Maximum
- Material: Machined One Piece Brass Body
- Chrome Plated

**MLQTR17CX** 