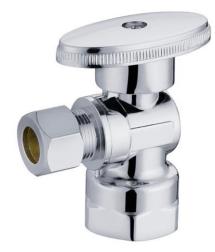

## Water Supply Angle Stop Valve

**Product Specifications** 

## **FEATURES**

- · Easy Quarter Turn Operation
- Inlet 1/2" FIP
- Outlet 3/8" O.D. Comp.
- Temperature: 40° to 140° Fahrenheit
- Pressure: 125 PSI Maximum
- Material: Machined One Piece Brass Body
- Chrome Plated

**MLQTR17CX** 