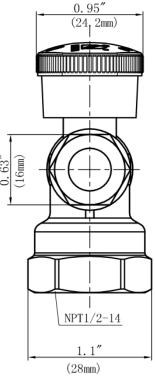

## **FEATURES**

- · Easy Quarter Turn Operation
- Inlet 1/2" FIP
- Outlet 3/8" O.D. Comp.
- Temperature: 40° to 140° Fahrenheit
- Pressure: 125 PSI Maximum
- Material: Machined One Piece Brass Body
- Chrome Plated

## APPLICABLE STANDARDS/CODES

Specified model meets or exceeds the following:

- ASME A112.18.1/CSA B125.1
- IAPMO/cUPC
- NSF/ANSI 372
- NSF/ANSI 61 Sec. 9
- \*≤ .25% Pb
- Inlet Pipe Threads Comply with ANSI B1.20.1