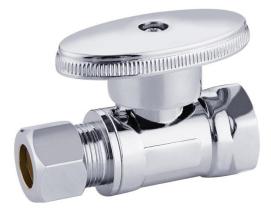

## Water Supply Straight Stop Valve

**Product Specifications** 

## **FEATURES**

- Easy Quarter Turn Operation
- Inlet 3/8" FIP
- Outlet 3/8" O.D. Comp.
- Temperature: 40° to 140° Fahrenheit
- Pressure: 125 PSI Maximum
- Material: Machined One Piece Brass Body
- Chrome Plated