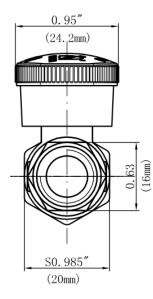

## Water Supply Straight Stop Valve

**Product Specifications** 

## **FEATURES**

- Easy Quarter Turn Operation
- Inlet 3/8" FIP
- Outlet 3/8" O.D. Comp.
- Temperature: 40° to 140° Fahrenheit
- Pressure: 125 PSI Maximum
- Material: Machined One Piece Brass Body
- Chrome Plated