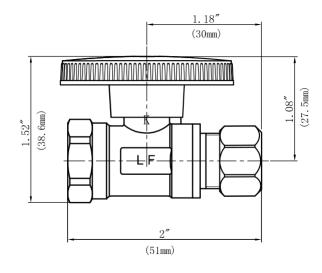

## Water Supply Straight Stop Valve

**Product Specifications** 

## **FEATURES**

- Easy Quarter Turn Operation
- Inlet 3/8" FIP
- Outlet 3/8" O.D. Comp.
- Temperature: 40° to 140° Fahrenheit
- Pressure: 125 PSI Maximum
- Material: Machined One Piece Brass Body
- Chrome Plated