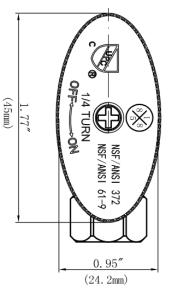

## **APPLICABLE STANDARDS/CODES**

Specified model meets or exceeds the following:

- ASME A112.18.1/CSA B125.1
- IAPMO/cUPC
- NSF/ANSI 372
- NSF/ANSI 61 Sec. 9
- \*≤ .25% Pb
- Inlet Pipe Threads Comply with ANSI B1.20.1