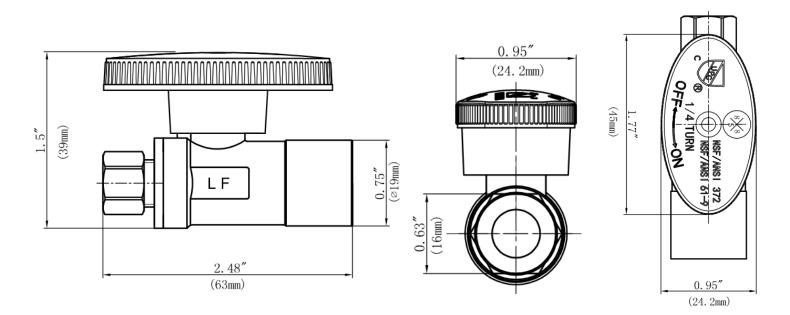

# Water Supply Straight Stop Valve

**Product Specifications** 

#### **FEATURES**

- Easy Quarter Turn Operation
- Inlet -1/2" Sweat
- Outlet 1/4" O.D. Comp.
- Temperature: 40° to 140° Fahrenheit
- Pressure: 125 PSI Maximum
- Material: Machined One Piece Brass Body
- Rough Brass Finish

## MLQTR04RX