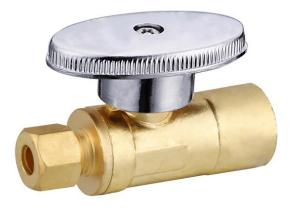

# Water Supply Straight Stop Valve

**Product Specifications** 

#### **FEATURES**

- Easy Quarter Turn Operation
- Inlet -1/2" Sweat
- Outlet 1/4" O.D. Comp.
- Temperature: 40° to 140° Fahrenheit
- Pressure: 125 PSI Maximum
- Material: Machined One Piece Brass Body
- Rough Brass Finish