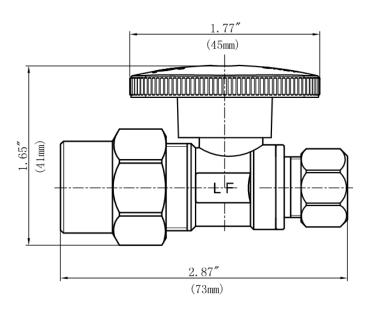

# Water Supply Straight Stop Valve

**Product Specifications** 

### **FEATURES**

- Easy Quarter Turn Operation
- Inlet 1/2" CPVC
- Outlet 3/8" O.D. Comp.
- Temperature: 40° to 140° Fahrenheit
- Pressure: 125 PSI Maximum
- Material: Machined One Piece Brass Body
- Chrome Plated

## **MLQTPR14CX**

1.07″