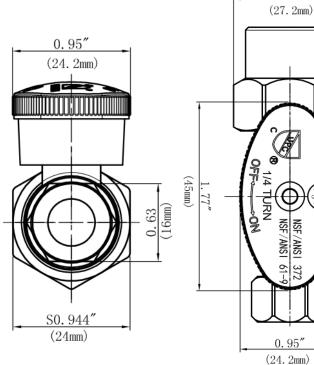

# Water Supply Straight Stop Valve

**Product Specifications** 

### **FEATURES**

- Easy Quarter Turn Operation
- Inlet 1/2" CPVC
- Outlet 3/8" O.D. Comp.
- Temperature: 40° to 140° Fahrenheit
- Pressure: 125 PSI Maximum
- Material: Machined One Piece Brass Body
- Chrome Plated

## **MLQTPR14CX**

1.07″