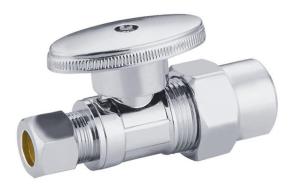

# Water Supply Straight Stop Valve

**Product Specifications** 

### **FEATURES**

- Easy Quarter Turn Operation
- Inlet 1/2" CPVC
- Outlet 3/8" O.D. Comp.
- Temperature: 40° to 140° Fahrenheit
- Pressure: 125 PSI Maximum
- Material: Machined One Piece Brass Body
- Chrome Plated