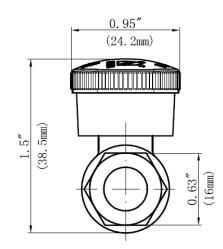

#### **FEATURES**

- Easy Quarter Turn Operation
- Inlet 1/2" Sweat
- Outlet 3/8" O.D. Comp.
- Includes Bell Escutcheon and 5" Extension
- Temperature: 40° to 140° Fahrenheit
- Pressure: 125 PSI Maximum
- Material: Machined One Piece Brass Body
- Chrome Plated

### MLQTCS41BCX