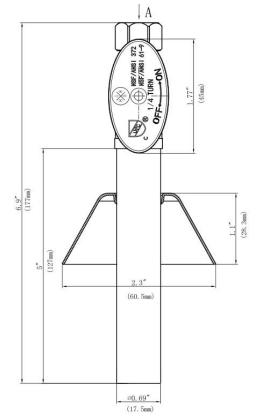

#### **FEATURES**

- Easy Quarter Turn Operation
- Inlet 1/2" Sweat
- Outlet 3/8" O.D. Comp.
- Includes Bell Escutcheon and 5" Extension
- Temperature: 40° to 140° Fahrenheit
- Pressure: 125 PSI Maximum
- Material: Machined One Piece Brass Body
- Chrome Plated

### MLQTCS41BCX