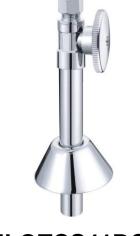

#### **FEATURES**

- Easy Quarter Turn Operation
- Inlet 1/2" Sweat
- Outlet 3/8" O.D. Comp.
- Includes Bell Escutcheon and 5" Extension
- Temperature: 40° to 140° Fahrenheit
- Pressure: 125 PSI Maximum
- Material: Machined One Piece Brass Body
- Chrome Plated

### MLQTCS41BCX