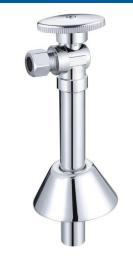

## Water Supply Angle Stop Valve

**Product Specifications** 

## **FEATURES**

- · Easy Quarter Turn Operation
- Inlet 1/2" Sweat
- Outlet 3/8" O.D. Comp.
- · Includes Bell Escutcheon and 5" Extension
- Temperature: 40° to 140° Fahrenheit
- Pressure: 125 PSI Maximum
- · Material: Machined One Piece Brass Body
- · Chrome Plated