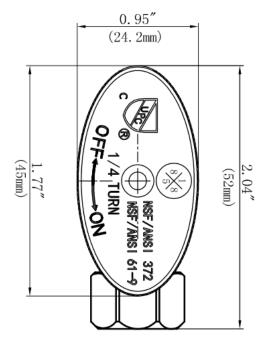

## **FEATURES**

- · Easy Quarter Turn Operation
- Inlet 1/2" Sweat
- Outlet 3/8" O.D. Comp.
- · Includes Bell Escutcheon and 5" Extension
- Temperature: 40° to 140° Fahrenheit
- Pressure: 125 PSI Maximum
- · Material: Machined One Piece Brass Body
- · Chrome Plated

## **APPLICABLE STANDARDS/CODES**

Specified model meets or exceeds the following:

- ASME A112.18.1/CSA B125.1
- IAPMO/cUPC
- NSF/ANSI 372
- NSF/ANSI 61 Sec. 9
- \*≤ .25% Pb
- Solder Inlet Complies with ANSI B16.18