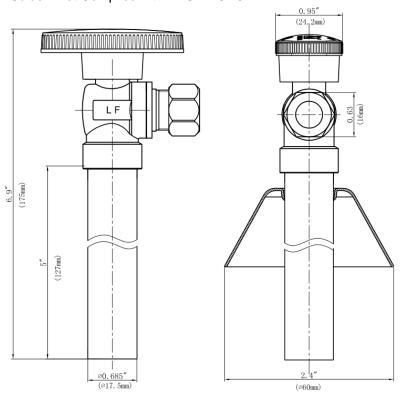

## Water Supply Angle Stop Valve

**Product Specifications** 

## **FEATURES**

- · Easy Quarter Turn Operation
- Inlet 1/2" Sweat
- Outlet 3/8" O.D. Comp.
- · Includes Bell Escutcheon and 5" Extension
- Temperature: 40° to 140° Fahrenheit
- Pressure: 125 PSI Maximum
- · Material: Machined One Piece Brass Body
- · Chrome Plated

**MLQTCS40BCX** 