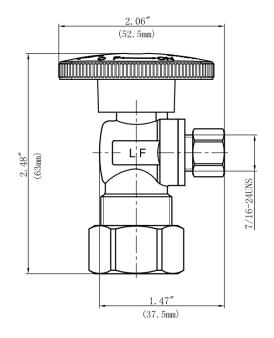

## **FEATURES**

- · Easy Quarter Turn Operation
- Inlet 1/2" Nom. Comp. (5/8" O.D.)
- Outlet 1/4" O.D. Comp.
- Temperature: 40° to 140° Fahrenheit
- Pressure: 125 PSI Maximum
- Material: Machined One Piece Brass Body
- Chrome Plated

Specified model meets or exceeds the following:

- ASME A112.18.1/CSA B125.1
- IAPMO/cUPC
- NSF/ANSI 372
- NSF/ANSI 61 Sec. 9
- \*≤ .25% Pb

**MLQTCR09CX** 