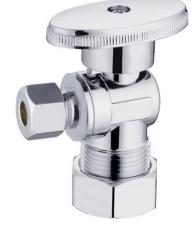

## **FEATURES**

- · Easy Quarter Turn Operation
- Inlet 1/2" Nom. Comp. (5/8" O.D.)
- Outlet 1/4" O.D. Comp.
- Temperature: 40° to 140° Fahrenheit
- Pressure: 125 PSI Maximum
- Material: Machined One Piece Brass Body
- Chrome Plated

Specified model meets or exceeds the following:

- ASME A112.18.1/CSA B125.1
- IAPMO/cUPC
- NSF/ANSI 372
- NSF/ANSI 61 Sec. 9
- \*≤ .25% Pb

**MLQTCR09CX** 