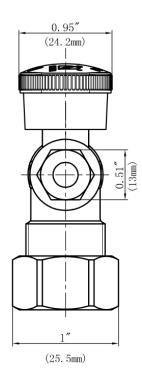

## **FEATURES**

- · Easy Quarter Turn Operation
- Inlet 1/2" Nom. Comp. (5/8" O.D.)
- Outlet 1/4" O.D. Comp.
- Temperature: 40° to 140° Fahrenheit
- Pressure: 125 PSI Maximum
- Material: Machined One Piece Brass Body
- Chrome Plated

Specified model meets or exceeds the following:

- ASME A112.18.1/CSA B125.1
- IAPMO/cUPC
- NSF/ANSI 372
- NSF/ANSI 61 Sec. 9
- \*≤ .25% Pb

**MLQTCR09CX** 