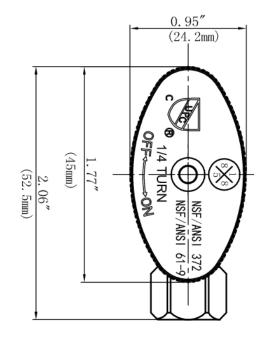

## **FEATURES**

- · Easy Quarter Turn Operation
- Inlet 1/2" Nom. Comp. (5/8" O.D.)
- Outlet 1/4" O.D. Comp.
- Temperature: 40° to 140° Fahrenheit
- Pressure: 125 PSI Maximum
- Material: Machined One Piece Brass Body
- Chrome Plated

Specified model meets or exceeds the following:

- ASME A112.18.1/CSA B125.1
- IAPMO/cUPC
- NSF/ANSI 372
- NSF/ANSI 61 Sec. 9
- \*≤ .25% Pb

**MLQTCR09CX** 