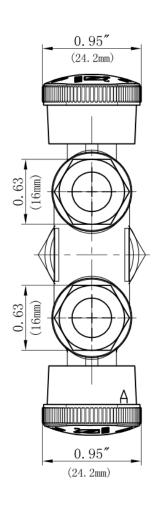

## **FEATURES**

- · Easy Quarter Turn Operation
- Inlet -1/2" Nom. Comp. (5/8" O.D.)
- Outlet 3/8" O.D. Comp. and 3/8" O.D. Comp.
- · Dual Outlet, Dual Shut Off
- Temperature: 40° to 140° Fahrenheit
- Pressure: 125 PSI Maximum
- Material: Machined One Piece Brass Body
- Rough Brass Finish