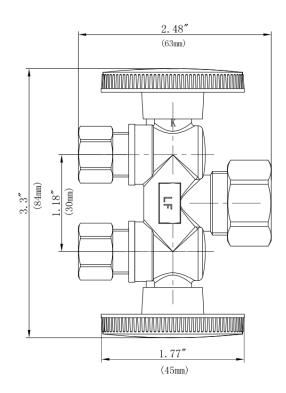

## **FEATURES**

- · Easy Quarter Turn Operation
- Inlet -1/2" Nom. Comp. (5/8" O.D.)
- Outlet 3/8" O.D. Comp. and 3/8" O.D. Comp.
- · Dual Outlet, Dual Shut Off
- Temperature: 40° to 140° Fahrenheit
- Pressure: 125 PSI Maximum
- Material: Machined One Piece Brass Body
- Rough Brass Finish