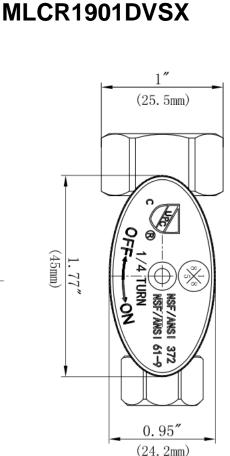

## **FEATURES**

- · Easy Quarter Turn Operation
- Inlet -1/2" Nom. Comp. (5/8" O.D.)
- Outlet 3/8" O.D. Comp. and 3/8" O.D. Comp.
- · Dual Outlet, Dual Shut Off
- Temperature: 40° to 140° Fahrenheit
- Pressure: 125 PSI Maximum
- Material: Machined One Piece Brass Body
- Rough Brass Finish

Specified model meets or exceeds the following:

- ASME A112.18.1/CSA B125.1
- IAPMO/cUPC
- NSF/ANSI 372
- NSF/ANSI 61 Sec. 9
- \*≤ .25% Pb