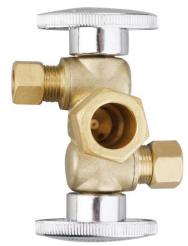

## **FEATURES**

- · Easy Quarter Turn Operation
- Inlet -1/2" Nom. Comp. (5/8" O.D.)
- Outlet 3/8" O.D. Comp. and 3/8" O.D. Comp.
- · Dual Outlet, Dual Shut Off
- Temperature: 40° to 140° Fahrenheit
- Pressure: 125 PSI Maximum
- Material: Machined One Piece Brass Body
- · Rough Brass Finish