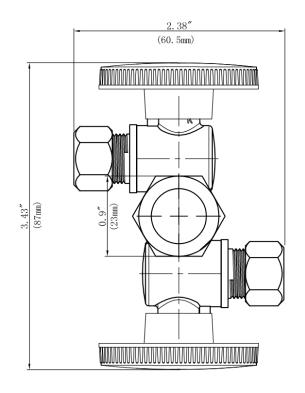

## **FEATURES**

- · Easy Quarter Turn Operation
- Inlet -1/2" Nom. Comp. (5/8" O.D.)
- Outlet 3/8" O.D. Comp. and 3/8" O.D. Comp.
- · Dual Outlet, Dual Shut Off
- Temperature: 40° to 140° Fahrenheit
- Pressure: 125 PSI Maximum
- Material: Machined One Piece Brass Body
- · Rough Brass Finish

## Warranty

See warranty information for more details.

All dimensions listed are nominal. MAINLINE® reserves the right to make product and material changes at any time without notice.

1.67"