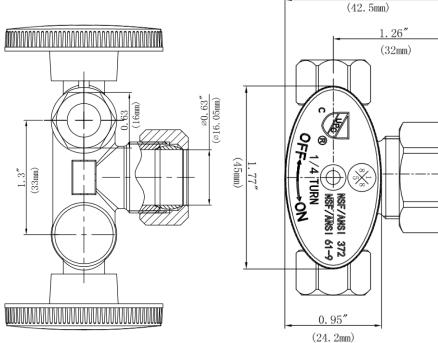

## **FEATURES**

- · Easy Quarter Turn Operation
- Inlet -1/2" Nom. Comp. (5/8" O.D.)
- Outlet 3/8" O.D. Comp. and 3/8" O.D. Comp.
- · Dual Outlet, Dual Shut Off
- Temperature: 40° to 140° Fahrenheit
- Pressure: 125 PSI Maximum
- Material: Machined One Piece Brass Body
- · Rough Brass Finish

## Warranty

See warranty information for more details.

All dimensions listed are nominal. MAINLINE® reserves the right to make product and material changes at any time without notice.

1.67"