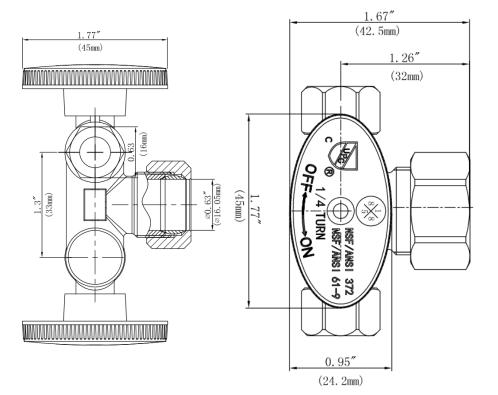

## **FEATURES**

- · Easy Quarter Turn Operation
- Inlet -1/2" Nom. Comp. (5/8" O.D.)
- Outlet 3/8" O.D. Comp. and 1/4" O.D. Comp.
- · Dual Outlet, Dual Shut Off
- Temperature: 40° to 140° Fahrenheit
- Pressure: 125 PSI Maximum
- · Material: Machined One Piece Brass Body
- Rough Brass Finish

## **APPLICABLE STANDARDS/CODES**

Specified model meets or exceeds the following:

- ASME A112.18.1/CSA B125.1
- IAPMO/cUPC
- NSF/ANSI 372
- NSF/ANSI 61 Sec. 9
- \*≤ .25% Pb

MLCR1900DVRX