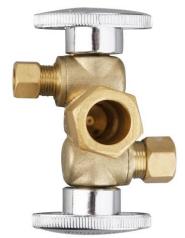

## **FEATURES**

- · Easy Quarter Turn Operation
- Inlet -1/2" Nom. Comp. (5/8" O.D.)
- Outlet 3/8" O.D. Comp. and 1/4" O.D. Comp.
- · Dual Outlet, Dual Shut Off
- Temperature: 40° to 140° Fahrenheit
- Pressure: 125 PSI Maximum
- · Material: Machined One Piece Brass Body
- Rough Brass Finish