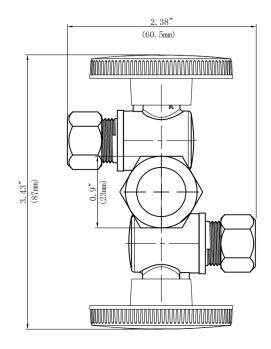

## **FEATURES**

- · Easy Quarter Turn Operation
- Inlet -1/2" Nom. Comp. (5/8" O.D.)
- Outlet 3/8" O.D. Comp. and 1/4" O.D. Comp.
- · Dual Outlet, Dual Shut Off
- Temperature: 40° to 140° Fahrenheit
- Pressure: 125 PSI Maximum
- · Material: Machined One Piece Brass Body
- Rough Brass Finish