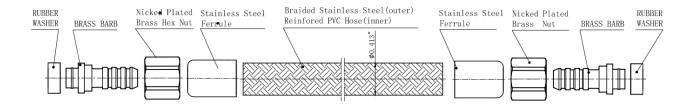

## **FEATURES**

- Temperature: 200° Fahrenheit Maximum Working Temperature
- Pressure: 125 PSI Maximum Burst Pressure
- Material: Stainless Steel Braid, Brass Nuts, Brass Barbs, Rubber Washers, Stainless Steel Ferrules