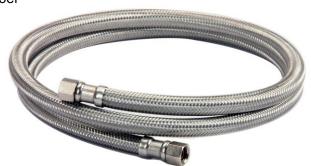

## Lead Free\* Icemaker Connector - 1/4" Comp. x 1/4" Comp.

**Product Specifications** 

## **FEATURES**

- Temperature: 200° Fahrenheit Maximum Working Temperature
- Pressure: 125 PSI Maximum Burst Pressure
- Material: Stainless Steel Braid, Brass Nuts, Brass Barbs, Rubber Washers, Stainless Steel Ferrules