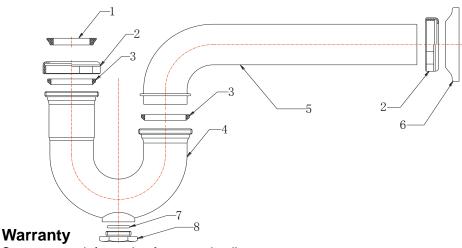

## APPLICABLE STANDARDS/CODES

Specified model meets or exceeds the following:

- ASME A112.18.1/CSA B125.1
- IAPMO/cUPC

| Part<br># | Part<br>Description | Material     |
|-----------|---------------------|--------------|
| 1         | Reducing Washer     | PE           |
| 2         | Slip Nut            | Zinc         |
| 3         | Washer              | Rubber       |
| 4         | J-Bend              | Brass        |
| 5         | Wall Tube           | Brass        |
| 6         | Escutcheon          | Plated Steel |
| 7         | Washer              | Rubber       |
| 8         | Cleanout Plug       | Brass        |