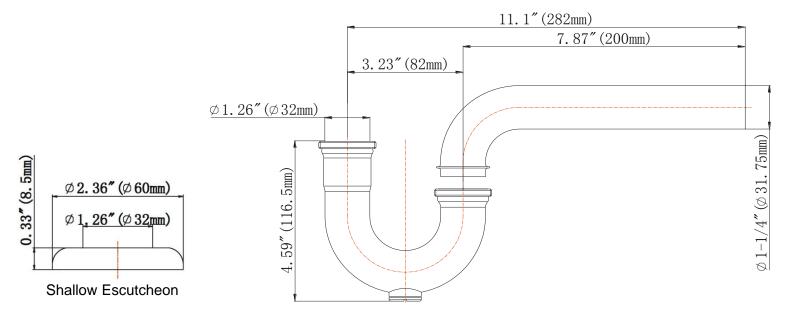

## **FEATURES**

- 7-7/8" 17 GA Brass Wall Tube
- · Includes 2 Rubber & 2 PE Washers
- · Chrome Plated
- Zinc Nut Kit
- · Shallow Escutcheon