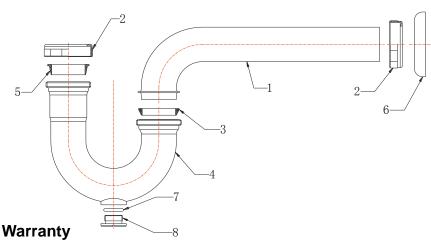

## **APPLICABLE STANDARDS/CODES**

Specified model meets or exceeds the following:

- ASME A112.18.1/CSA B125.1
- IAPMO/cUPC

| Part<br># | Part<br>Description | Material     |
|-----------|---------------------|--------------|
| 1         | Wall Tube           | Brass        |
| 2         | Slip Nut            | Zinc         |
| 3         | Washer              | Rubber       |
| 4         | J-Bend              | Brass        |
| 5         | Washer              | Rubber       |
| 6         | Escutcheon          | Plated Steel |
| 7         | Washer              | Rubber       |
| 8         | Cleanout Plug       | Brass        |

See warranty information for more details.

All dimensions listed are nominal. MAINLINE® reserves the right to make product and material changes at any time without notice.