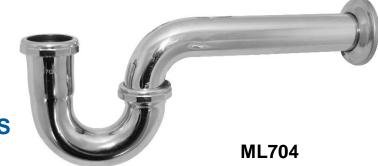

## 1-1/2" Tubular P-Trap less Cleanout

**Product Specifications** 

## **FEATURES**

- 8-3/4" 17 GA Brass Wall Tube
- 1-1/2" x 1-1/4" Reducing Washer
- Chrome Plated
- Zinc Nut Kit
- · Shallow Escutcheon