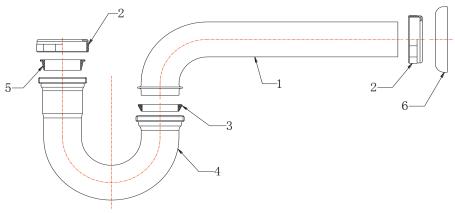

## **APPLICABLE STANDARDS/CODES**

Specified model meets or exceeds the following:

- ASME A112.18.1/CSA B125.1
- IAPMO/cUPC

| Part<br># | Part<br>Description | Material     |
|-----------|---------------------|--------------|
| 1         | Wall Tube           | Brass        |
| 2         | Slip Nut            | Zinc         |
| 3         | Washer              | Rubber       |
| 4         | J-Bend              | Brass        |
| 5         | Reducing Washer     | PE           |
| 6         | Escutcheon          | Plated Steel |