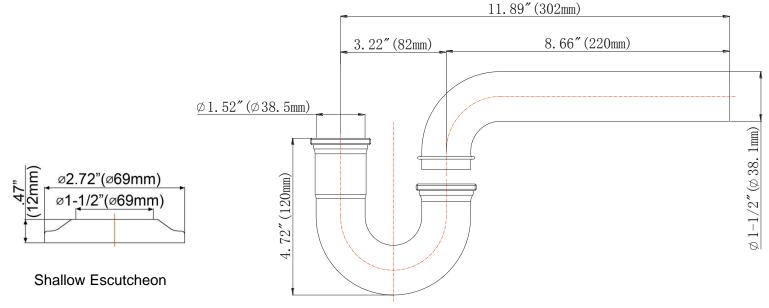

## **FEATURES**

- 8-3/4" 17 GA Brass Wall Tube
- 1-1/2" x 1-1/4" Reducing Washer
- Chrome Plated
- Zinc Nut Kit
- · Shallow Escutcheon