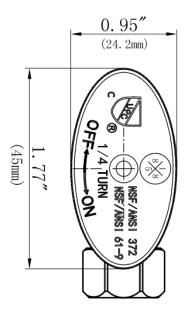

## APPLICABLE STANDARDS/CODES

Specified model meets or exceeds the following:

- ASME A112.18.1/CSA B125.1
- IAPMO/cUPC
- NSF/ANSI 372
- NSF/ANSI 61 Sec. 9
- \*≤ .25% Pb
- · Solder Inlet Complies with ANSI B16.18