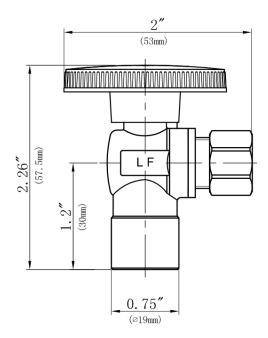

### **FEATURES**

- · Easy Quarter Turn Operation
- Inlet 1/2" Sweat.
- Outlet 3/8" O.D. Comp.
- Temperature: 40° to 140° Fahrenheit
- Pressure: 125 PSI Maximum
- · Material: Machined One Piece Brass Body
- · Chrome Plated

# **MLQTR19CX**