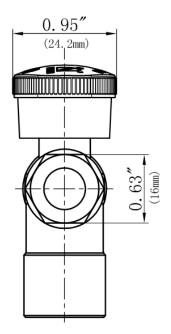

### **FEATURES**

- · Easy Quarter Turn Operation
- Inlet 1/2" Sweat.
- Outlet 3/8" O.D. Comp.
- Temperature: 40° to 140° Fahrenheit
- Pressure: 125 PSI Maximum
- · Material: Machined One Piece Brass Body
- · Chrome Plated

# **MLQTR19CX**