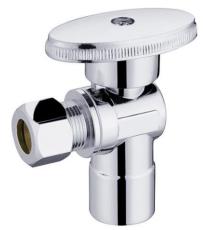

### **FEATURES**

- · Easy Quarter Turn Operation
- Inlet 1/2" Sweat.
- Outlet 3/8" O.D. Comp.
- Temperature: 40° to 140° Fahrenheit
- Pressure: 125 PSI Maximum
- · Material: Machined One Piece Brass Body
- · Chrome Plated