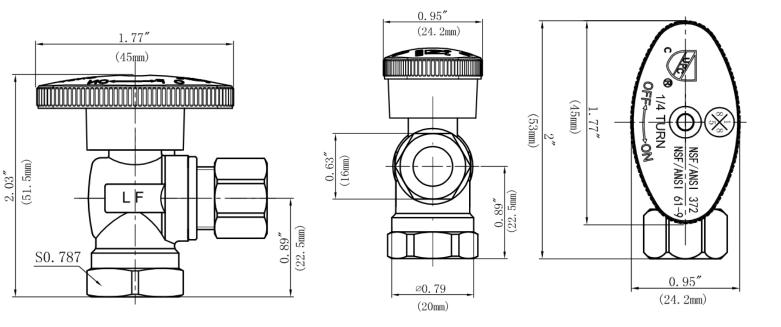

### **FEATURES**

- · Easy Quarter Turn Operation
- Inlet 3/8" FIP
- Outlet 3/8" O.D. Comp.
- Temperature: 40° to 140° Fahrenheit
- Pressure: 125 PSI Maximum
- Material: Machined One Piece Brass Body
- Chrome Plated

# **MLQTR15CX**