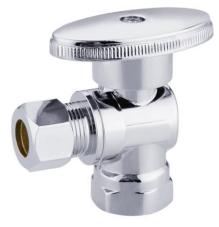

### **FEATURES**

- · Easy Quarter Turn Operation
- Inlet 3/8" FIP
- Outlet 3/8" O.D. Comp.
- Temperature: 40° to 140° Fahrenheit
- Pressure: 125 PSI Maximum
- Material: Machined One Piece Brass Body
- Chrome Plated

# **MLQTR15CX**