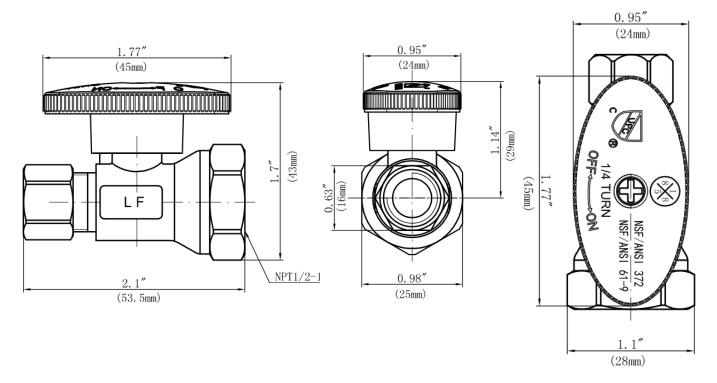

#### **FEATURES**

- · Easy Quarter Turn Operation
- Inlet 1/2" FIP
- Outlet 3/8" O.D. Comp.
- Temperature: 40° to 140° Fahrenheit
- Pressure: 125 PSI Maximum
- Material: Machined One Piece Brass Body
- Chrome Plated

## **MLQTR12CX**