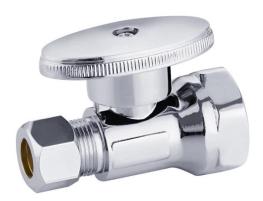

#### **FEATURES**

- · Easy Quarter Turn Operation
- Inlet 1/2" FIP
- Outlet 3/8" O.D. Comp.
- Temperature: 40° to 140° Fahrenheit
- Pressure: 125 PSI Maximum
- Material: Machined One Piece Brass Body
- Chrome Plated

## **MLQTR12CX**