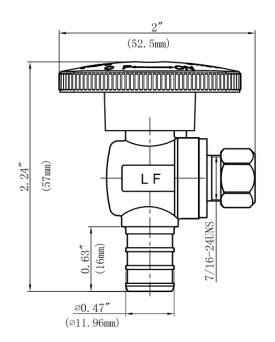

## **FEATURES**

- · Easy Quarter Turn Operation
- Inlet 1/2" Nom. Barb (For PEX)
- Outlet 1/4" O.D. Comp.
- Temperature: 40° to 140° Fahrenheit
- · Pressure: 125 PSI Maximum
- Material: Machined One Piece Brass Body
- Chrome Plated

**MLQTBRPX09CX** 