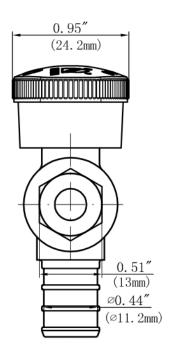

## **FEATURES**

- · Easy Quarter Turn Operation
- Inlet 1/2" Nom. Barb (For PEX)
- Outlet 1/4" O.D. Comp.
- Temperature: 40° to 140° Fahrenheit
- · Pressure: 125 PSI Maximum
- Material: Machined One Piece Brass Body
- Chrome Plated

**MLQTBRPX09CX** 