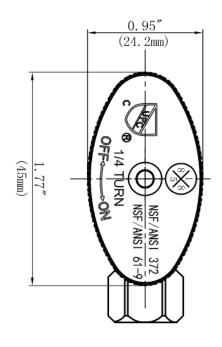

## **APPLICABLE STANDARDS/CODES**

Specified model meets or exceeds the following:

- ASME A112.18.1/CSA B125.1
- IAPMO/cUPC
- NSF/ANSI 372
- NSF/ANSI 61 Sec. 9
- \*≤ .25% Pb
- PEX Inlet Complies with ASTM F1807