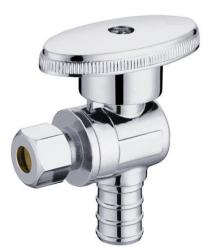

## **FEATURES**

- · Easy Quarter Turn Operation
- Inlet 1/2" Nom. Barb (For PEX)
- Outlet 1/4" O.D. Comp.
- Temperature: 40° to 140° Fahrenheit
- · Pressure: 125 PSI Maximum
- Material: Machined One Piece Brass Body
- Chrome Plated