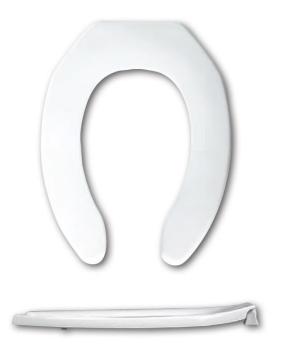

# Plastic Commercial Elongated Toilet Seat

**Product Specifications** 

#### **Description**

Open front less cover, elongated, heavy-duty, injection molded solid plastic toilet seat. Features two molded-in bumpers, non self-sustaining (1055), or self-sustaining (1055SSC), check hinges with non-corrosive 300 Series stainless steel posts, pintles and hardware. This seat complies with American National Standard Z124.5 Toilet (Water Closet) Seats as a class Commercial Heavy Duty.

## Model: ML1055 / ML1055SSC

| Specifications    |                                                                                                                     |
|-------------------|---------------------------------------------------------------------------------------------------------------------|
| Size:             | Elongated                                                                                                           |
| Weight:           | 2.9 lbs                                                                                                             |
| Color:            | White (000)                                                                                                         |
| Material:         | Plastic                                                                                                             |
| Style:            | Open Front less Cover                                                                                               |
| Bumpers:          | Two                                                                                                                 |
| Hinges:           | Plastic Non Self-Sustaining (1055), or Self-Sustaining (1055SSC), with 300 Series Stainless Steel Posts and Pintles |
| Fastening System: | Non-Corrosive 300 Series Stainless Steel Hardware                                                                   |