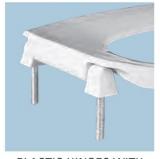

|
| Material:         | Plastic                                                                                                             |
| Style:            | Open Front less Cover                                                                                               |
| Bumpers:          | Two                                                                                                                 |
| Hinges:           | Plastic Non Self-Sustaining (1055), or Self-Sustaining (1055SSC), with 300 Series Stainless Steel Posts and Pintles |
| Fastening System: | Non-Corrosive 300 Series Stainless Steel Hardware                                                                   |



### ML1055



PLASTIC HINGES WITH STAINLESS STEEL POSTS AND PINTLES

## **ML1055SSC**



NON-CORROSIVE STAINLESS STEEL HARDWARE



## Warranty

See warranty information for more details.

All dimensions listed are nominal. MAINLINE® reserves the right to make product and material changes at any time without notice.