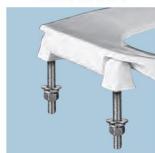

|
| Material:         | Plastic                                                                                                             |
| Style:            | Open Front less Cover                                                                                               |
| Bumpers:          | Two                                                                                                                 |
| Hinges:           | Plastic Non Self-Sustaining (1055), or Self-Sustaining (1055SSC), with 300 Series Stainless Steel Posts and Pintles |
| Fastening System: | Non-Corrosive 300 Series Stainless Steel Hardware                                                                   |



### ML1055



PLASTIC HINGES WITH STAINLESS STEEL POSTS AND PINTLES

## **ML1055SSC**



NON-CORROSIVE STAINLESS STEEL HARDWARE



## Warranty

See warranty information for more details.

All dimensions listed are nominal. MAINLINE® reserves the right to make product and material changes at any time without notice.