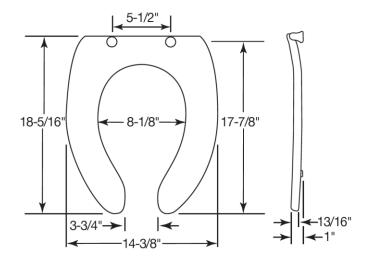

## Model: ML1055 / ML1055SSC

| Specifications    |                                                                                                                     |
|-------------------|---------------------------------------------------------------------------------------------------------------------|
| Size:             | Elongated                                                                                                           |
| Weight:           | 2.9 lbs                                                                                                             |
| Color:            | White (000)                                                                                                         |
| Material:         | Plastic                                                                                                             |
| Style:            | Open Front less Cover                                                                                               |
| Bumpers:          | Two                                                                                                                 |
| Hinges:           | Plastic Non Self-Sustaining (1055), or Self-Sustaining (1055SSC), with 300 Series Stainless Steel Posts and Pintles |
| Fastening System: | Non-Corrosive 300 Series Stainless Steel Hardware                                                                   |